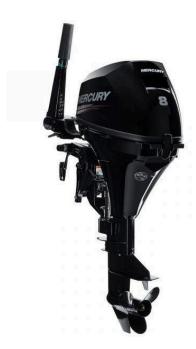

## 2023 Mercury 8 HP MH Outboard Motor \$2250 FEATURES

- Compact and Lightweight -Electric Start + 12V 76W 6A Alternator
- Thru-Cowl Backup Manual Start -Digital CD Ignition with Spark Advance
- Stainless Steel Water Pump Housing Zinc Coated Water Passages
- Rated for Saltwater Use -Sacrificial Zinc Anodes and Trim Tab
- Tiller Integrated F-N-R Gear Shifting
- Adjustable Steering Tension Control
- Twist-Grip Throttle with Tension Control
- Thermostat Controlled Water Cooling
- Auto Ratchet Trim System (5 positions)
- Shallow Water Drive
- Quiet Through-Propeller-Hub Exhaust
- 3.2 Gallon Fuel Tank and Fuel Line
- Start-In-Gear Protection
- Low Oil Pressure Warning Indicator
- ESG Over-Rev Protection
- Safety Lanyard Stop Switch
- Owner's Manual
- Mercury Marine 3-Year Warranty