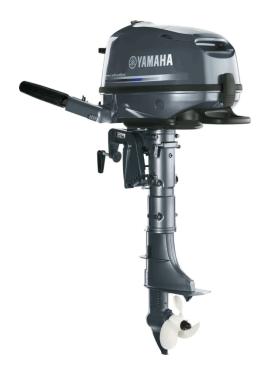

## 2017 YAMAHA 4 HP, 15" Shaft, Manual \$1200

- Weight: 43 lbs
- Manufacturer Item Number: F4SMHA
- Shaft Length: 15"
- Horsepower: 4
- Engine Type: 1 Cylinder Compression Ratio: 8.9:1 Carb Rating: 3-Star
- Cooling System: Water, Thermostatic Control
- Gearcase Ratio: 13:27(2.08)Displacement: 8.5 ci (139cc)
- **Propeller:** Standard 7.5 x 8 aluminum
- Recommended Fuel: Unleaded gasoline (minimum pump octane 87)
- Ignition: CDI
- Recommended Oil: Yamalube 4M Oil Capacity: 0.35L
- Enhanced Ultimate Corrosion Protection System Ucp: Standard Feature
- Exhaust System: Above Prop
- Freshwater Flush: No
- Bore And Stroke: 54 x 31.5 mm (2.13 x 1.24 in)
- Fuel Induction System: Carbureted OH
- Starting System: Manual
- Command Link System: No